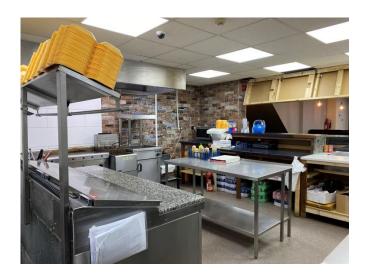

# FOR SALE 133 MANCHESTER ROAD PRESTON PRI 4HL

Investment property producing a gross income of £21,200 per annum from a ground floor shop together with two upper floor flats

- Well-appointed ground floor sales shop and basement production area trading as a hot food takeaway with seating area
- Two upper floor spacious two-bedroomed flats
- Excellent location adjacent to Cardinal Newman Sixth Form College

## Accommodation

The ground floor shop has maximum internal dimensions of 17'11 x 51' together with a large basement preparation/production area.

The flats are accessed from a separate doorway from Manchester Road and each provide a large lounge/dining/kitchen area, two bedrooms and a bathroom/WC with shower cubicle.