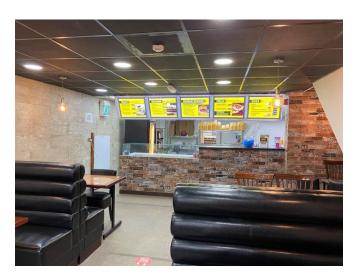

# FOR SALE 133 MANCHESTER ROAD PRESTON PRI 4HL

Investment property producing a gross income of £21,200 per annum from a ground floor shop together with two upper floor flats

- Well-appointed ground floor sales shop and basement production area trading as a hot food takeaway with seating area
- Two upper floor spacious two-bedroomed flats
- Excellent location adjacent to Cardinal Newman Sixth Form College

## Accommodation

The ground floor shop has maximum internal dimensions of 17'11 x 51' together with a large basement preparation/production area.

The flats are accessed from a separate doorway from Manchester Road and each provide a large lounge/dining/kitchen area, two bedrooms and a bathroom/WC with shower cubicle.